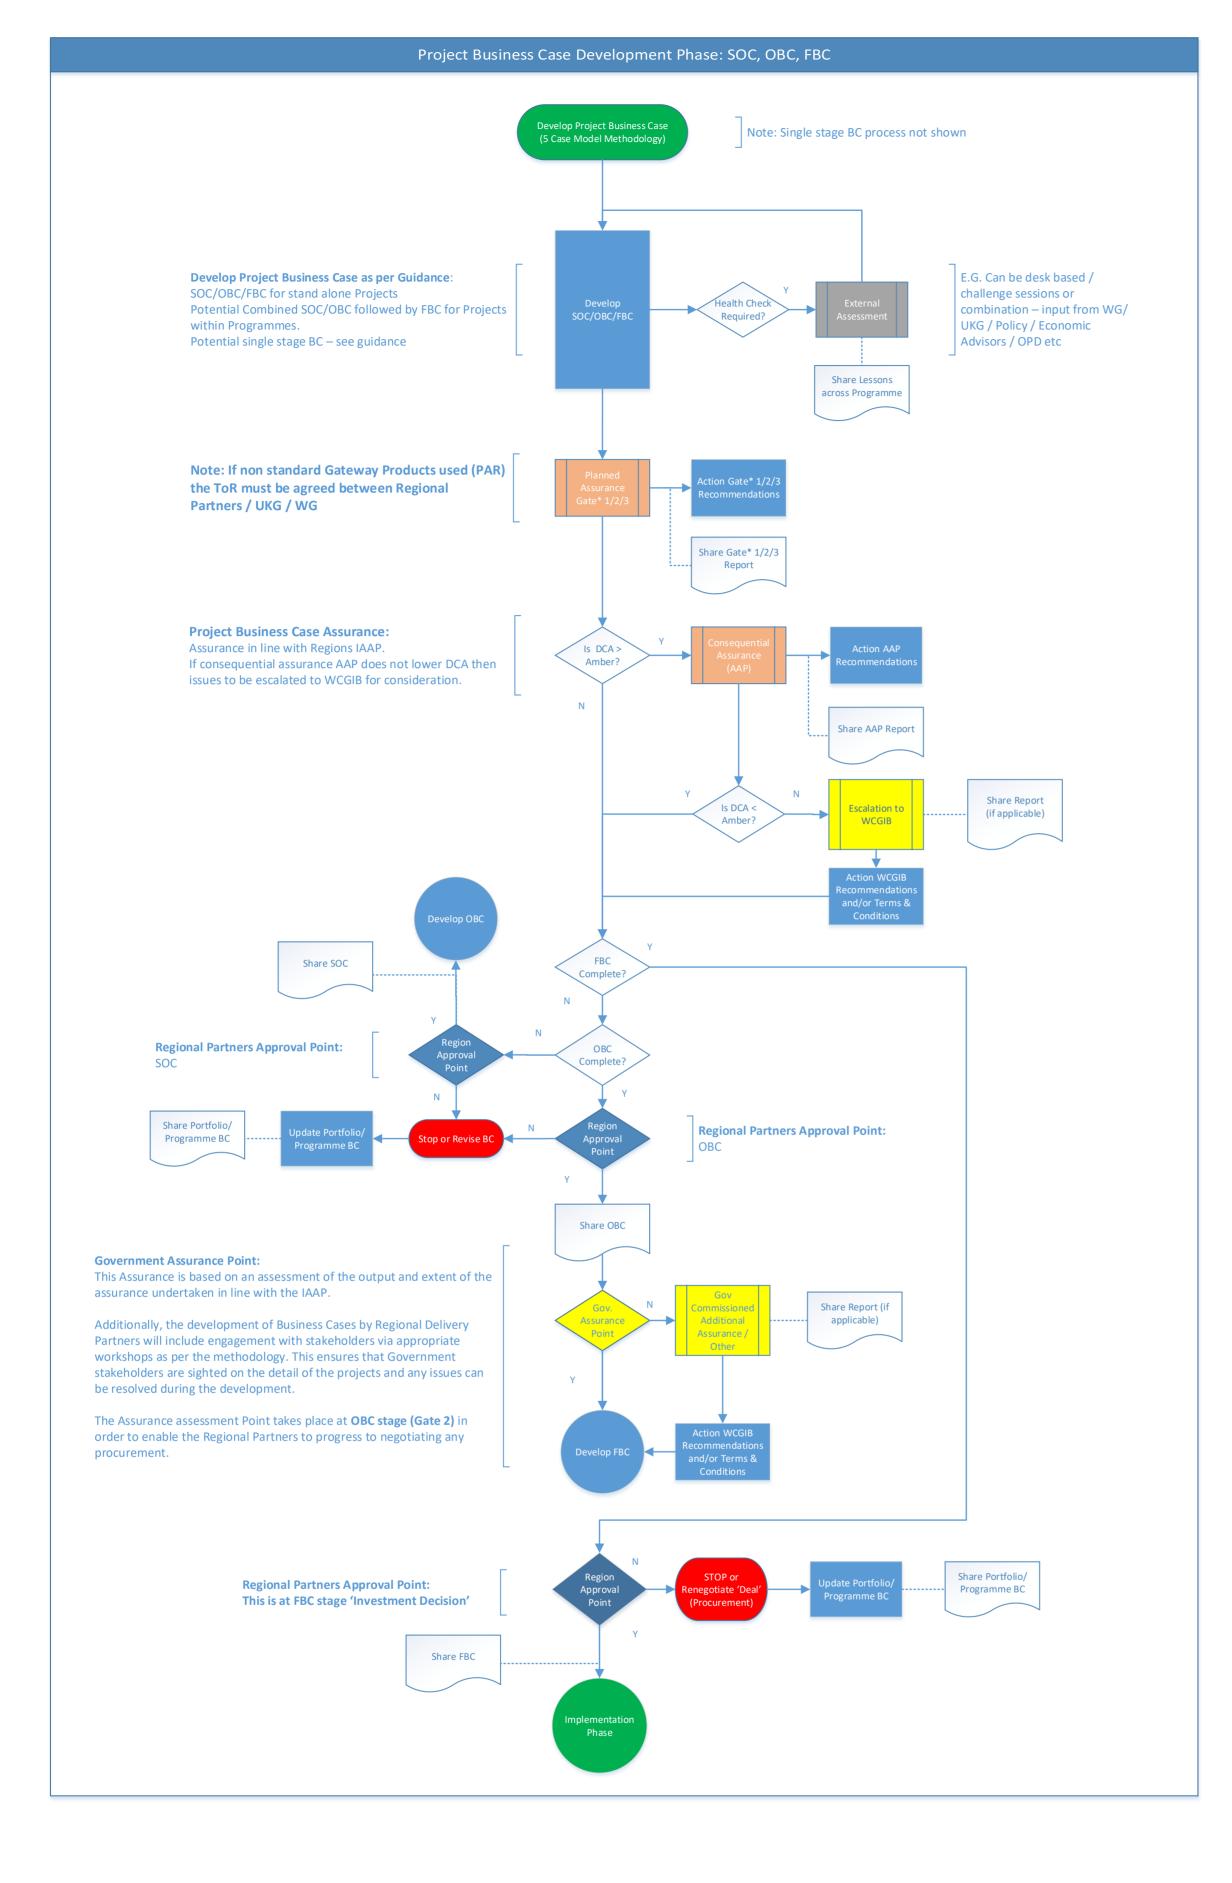

## Flowchart Glossary / Key

| Start                         | Phase Start                                                     | <u>Glossary</u>                                                          |
|-------------------------------|-----------------------------------------------------------------|--------------------------------------------------------------------------|
|                               |                                                                 | OPD – WG Office for Project Delivery (Formerly Integrated Assurance Hub) |
| Stop<br>Region Process        | Phase End   Process – Conducted by City/Growth Deal             | RPA – Risk Potential Assessment                                          |
|                               |                                                                 | IAAP – Integrated Assurance and Approval Plan                            |
|                               |                                                                 | BC – Business Case                                                       |
|                               |                                                                 | PVR – Programme/Project Validation Review                                |
|                               |                                                                 | PAR – Programme/Project Assessment Review                                |
|                               |                                                                 | SOC – Strategic Outline Case                                             |
| Assurance<br>Process<br>(POD) | Assurance – Commissioned by City/Growth Deal                    | OBC – Outline Business Case                                              |
|                               |                                                                 | FBC – Full Business Case                                                 |
|                               |                                                                 | Gate – Gateway Review                                                    |
| Document / Report             | Document / Report Shared between City/Growth Deal & Governments | AAP – Assurance of Action Plan (Consequential Assurance)                 |
|                               |                                                                 | DCA – Delivery Confidence Assessment                                     |
|                               |                                                                 | AO – Accounting Officer                                                  |
| Question                      | Process – Question for City/Growth Deal                         | AOR – Accounting Officer Review                                          |
|                               |                                                                 | PMO – Programme/Project Management Office (Portfolio PoMO)               |
|                               |                                                                 | WCGIB – Welsh Cities & Growth Implementation Board                       |
|                               |                                                                 |                                                                          |
| C/GD<br>Approval<br>Point     | Approval Point – City/Growth Deal                               |                                                                          |
| Gov.<br>Assurance<br>Point    | Assurance Point - Governments                                   |                                                                          |
|                               | 7                                                               |                                                                          |